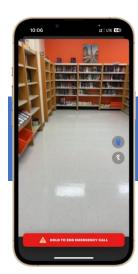

## FOR YOUR SMARTPHONE AND BROADBAND ENABLED DEVICES

TURN YOUR SMARTPHONE INTO A PTT HANDSET AND LET EVERYONE BE PART OF THE CONVERSATION

Public Safety and Schools can independently communicate yet share channels for cross communication. Panic Button activates audio and video in the system with an alert to the 911 center.

### **Key Features:**

- Group and Private Call
- Radio communications
- Real-Time Presence
- Priority Talkgroup Scan
- Text messaging
- Video and Photo sharing
- 911 Live Audio option
- Mutual Aid Phone Patch