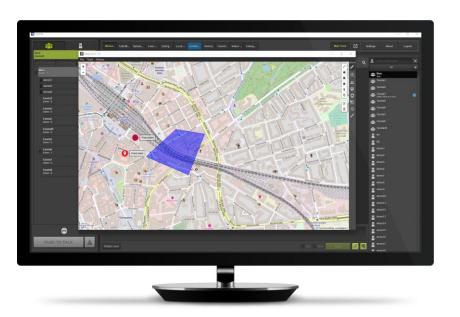

# TASSTA T.RODON DISPATCH APPLICATION

GET IMMEDIATE ACCESS TO ALL THE CRITICAL COMMUNICATIONS YOU NEED ON A SINGLE SCREEN

WEB-BASED DISPATCHING

MULTIMEDIA MESSAGING

LOCATION AND MAPPING

## **Key Features**

- Group and Individual Calls
- Broadcast Call
- · Priority Call
- Messaging
- · File and data transfer
- · Location and Mapping
- Geofencing
- · Remote Control
- Lone Worker Protection
- · Task Management
- Indoor Localization