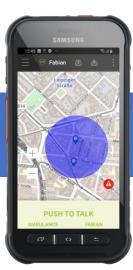

## **Key Features**

- Group and Individual Calls
- Broadcast Call
- · Priority Call
- Messaging
- · File and data transfer
- · Location and Mapping
- Geofencing
- · Remote Control
- Lone Worker Protection
- · Task Management
- Indoor Localization

# TASSTA T.RODON DISPATCH APPLICATION

GET IMMEDIATE ACCESS TO ALL THE CRITICAL COMMUNICATIONS YOU NEED ON A SINGLE SCREEN

WEB-BASED DISPATCHING

MULTIMEDIA MESSAGING

LOCATION AND MAPPING