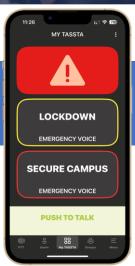

## FOR YOUR SMARTPHONE AND BROADBAND ENABLED DEVICES

TURN YOUR SMARTPHONE INTO A PTT HANDSET AND LET EVERYONE BE PART OF THE CONVERSATION

Public Safety and Schools can independently communicate yet share channels for cross communication. Panic Button activates audio and video in the system with an alert to the 911 center.

### **Key Features:**

- Group and Private Call
- Radio communications
- Real-Time Presence
- Priority Talkgroup Scan
- Text messaging
- Video and Photo sharing
- 911 Live Audio option
- Mutual Aid Phone Patch