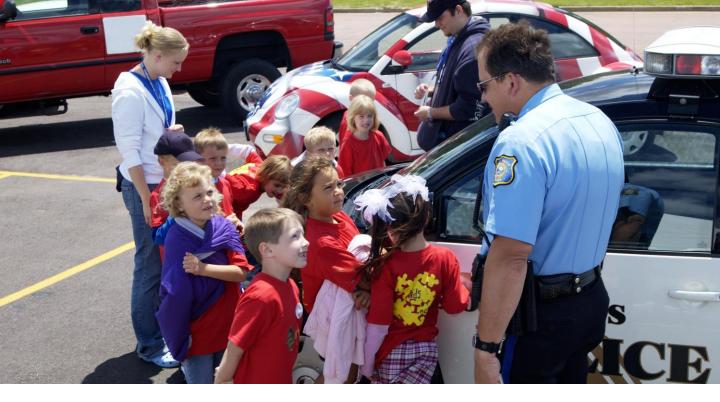

## FOR YOUR SMARTPHONE AND BROADBAND ENABLED DEVICES

TURN YOUR SMARTPHONE INTO A PTT HANDSET AND LET EVERYONE BE PART OF THE CONVERSATION

Public Safety and Schools can independently communicate yet share channels for cross communication. Panic Button activates audio and video in the system with an alert to the 911 center.

## UNIFIED COMMAND DEMANDS UNIFIED COMMUNICATIONS

That is exactly what we provide. Every agency communicates independently and securely until the unthinkable occurs.

Our Technology saves time which results in saved lives.