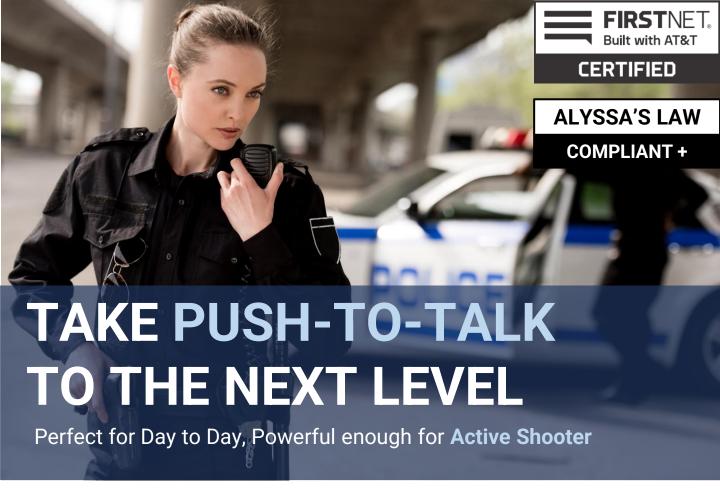

### ALYSSA'S LAW COMPLIANT COLLABORATIVE SCHOOL SAFETY SOLUTION

Push-to-Talk is more than two-way radiocommunication. Group communication and one to one communication is included in TASSTA's solution features for smartphones, PCs or two-way devices. TASSTA Push-To-Talk Solution eliminates the bounds of all your communications. You can have the most efficient way to communicate to your team, with broadband, WiFi and the best carrier, device and application options. Your radio is extended world-wide from your cellphone, send audio, video, panic alarms and messaging from one device. Our Communication tools is an asset to your day to day communications but remains powerful enough for Critical Operations.

## FOR YOUR SMARTPHONE AND BROADBAND ENABLED DEVICES

TURN YOUR SMARTPHONE INTO A PTT HANDSET AND LET EVERYONE BE PART OF THE CONVERSATION

Public Safety and Schools can independently communicate yet share channels for cross communication. Panic Button activates audio and video in the system with an alert to the 911 center.

GET THE ADVANTAGES OF TASSTA AND TWO-WAY RADIOS ON A SINGLE DEVICE

EASY TO USE AND MANAGE

BUILT FOR THE JOB

WORLDWIDE PUSH-TO-TALK

ALYSSA'S LAW
COMPLIANT +

WORKS ON Windows, Android, iPhone, iPad AS WELL AS ON Wi-Fi, PUBLIC CELLULAR CARRIERS AND PRIVATE LTE