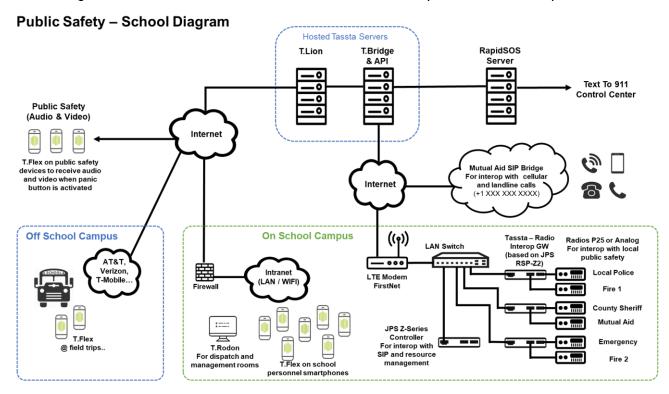

### ALYSSA'S LAW COMPLIANT COLLABORATIVE SCHOOL SAFETY SOLUTION

Push-to-Talk is more than two-way radiocommunication. Group communication and one to one communication is included in TASSTA's solution features for smartphones, PCs or two-way devices. TASSTA Push-To-Talk Solution eliminates the bounds of all your communications. You can have the most efficient way to communicate to your team, with broadband, WiFi and the best carrier, device and application options. Your radio is extended world-wide from your cellphone, send audio, video, panic alarms and messaging from one device. Our Communication tools is an asset to your day to day communications but remains powerful enough for Critical Operations.

## FOR YOUR SMARTPHONE AND BROADBAND ENABLED DEVICES

TURN YOUR SMARTPHONE INTO A PTT HANDSET AND LET EVERYONE BE PART OF THE CONVERSATION

Public Safety and Schools can independently communicate yet share channels for cross communication. Panic Button activates audio and video in the system with an alert to the 911 center.

## UNIFIED COMMAND DEMANDS UNIFIED COMMUNICATIONS

That is exactly what we provide. Every agency communicates independently and securely until the unthinkable occurs.

Our Technology saves time which results in saved lives.